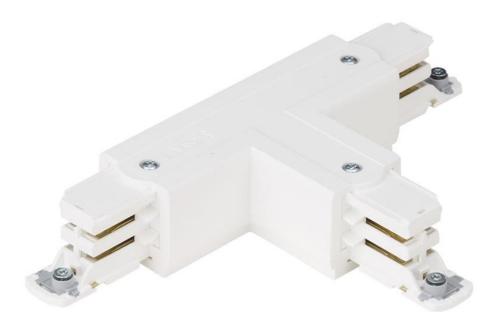

## 16A 250V Global Three Circuit Track T Connector Inside Right

16A 250V Global Three Circuit Track T Connector Inside Right

| Finish Colour |
|---------------|
| Black         |
| White         |
|               |