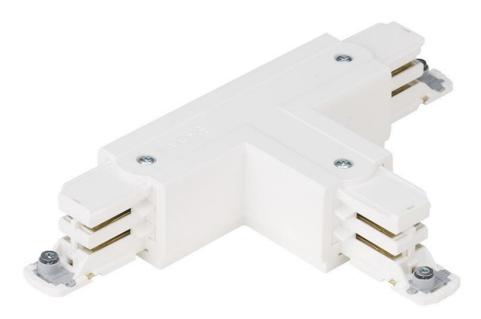

## 16A 250V Global Three Circuit Track T Connector Outside Right

16A 250V Global Three Circuit Track T Connector Outside Right

| Finish Colour |
|---------------|
| Black         |
| White         |
|               |