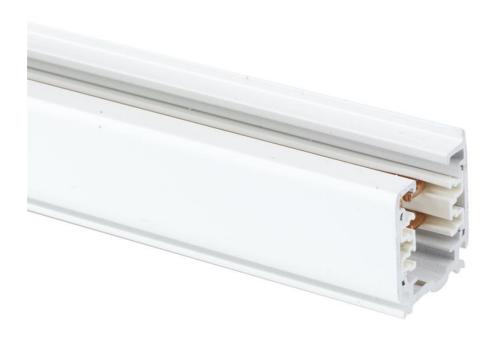

Product Description:

16A 250V Global 3m Three Circuit Track

16A 250V Global 3m Three Circuit Track

| SKU Code    | Finish Colour |
|-------------|---------------|
| ML-XTS430-N | Black         |
| ML-XTS430-W | White         |