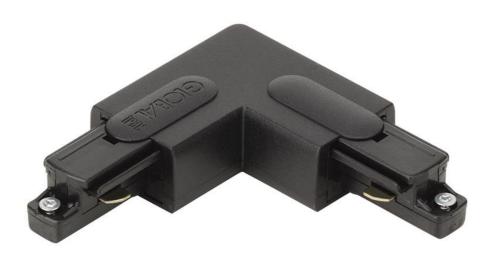

Product Description:

250V Global 1 Circuit L Connector Outside Feed

250V Global 1 Circuit L Connector Outside Feed

| SKU Code  | Finish Colour |
|-----------|---------------|
| ML-GB35-2 | Black         |
| ML-GB35-3 | White         |