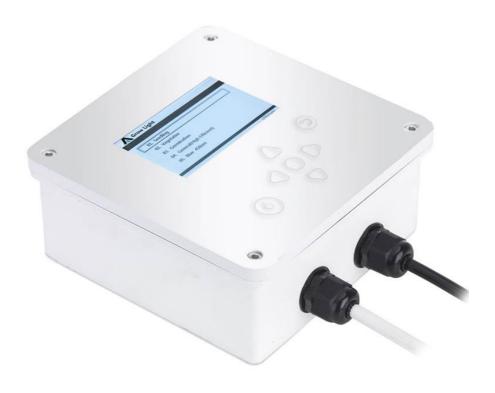

Product Description:

**Grow Light Remote Controller** 

## Feature & Benefits

- 9 Preset user selectable spectra and timer functions
- The user can define the spectra duration cycles for different growth cycles
- The percentage output (0-100%) of all 4 LED colors may be controlled individually allowing the user to define spectra
- 3.5" backlit LCD screen
- Control panel mounting box for surface installation
- IP65 ingress protection rating
- Input:100-277V 50/60Hz
- 5 Year Warranty

## Product Specs:

Input Voltage 100~277V AC Width (mm) 140 Length (mm) 140 Height (mm) 60

Compliance & Approvals:

This product has a warranty period of 5 Years. Warranties may be available on certain products as indicated in the product description. Warranties are valid from the date of purchase. The warranty is invalid in the case of improper use, installation, tampering, removal of the Q.C. date label or installation in an improper working environment or installation. Should this product fail during the warranty period it will be replaced free of charge, subject to the correct installation of the original product and subsequent return of the faulty unit. Aurora does not accept responsibility for any installation costs associated with the replacement of this product and Aurora reserves the right to alter specifications without prior notice.