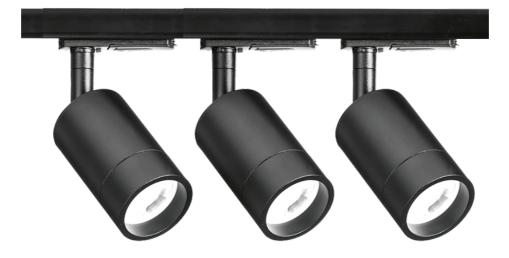

## Trac<sup>™</sup> 1 Metre GU10 Adjustable Single Circuit Spotlight Kit

Ready-made 3 spot track kit designed for quick configuration and easy installation. Accessories available to extend track length and increase the number of spotlights. Simply specify your ICE<sup>™</sup> lamps dependent on your application. Available in black and white

| SKU Code    | Finish Colour |
|-------------|---------------|
| EN-TKGK2BLK | Black         |
| EN-TKGK2W   | White         |

| Feature & Benefits                                                                 |                                                                  |                                                                                        |                   |
|------------------------------------------------------------------------------------|------------------------------------------------------------------|----------------------------------------------------------------------------------------|-------------------|
| <ul> <li>Track spotlight with slimline<br/>single circuit track adaptor</li> </ul> | <ul> <li>Adjustable rotation 350° &amp;<br/>180° tilt</li> </ul> | <ul> <li>For use with GU10 lamps -<br/>lamp not included (Max 35W<br/>lamp)</li> </ul> | • 3 year warranty |
| Product Specs:                                                                     |                                                                  |                                                                                        |                   |
| Input Voltage                                                                      | 220~240V AC                                                      | IP Rating                                                                              | IP20              |
|                                                                                    | GU10                                                             | Length (mm)                                                                            | 100               |
| Lamp Base                                                                          | 0010                                                             | Length (mm)                                                                            | 100               |