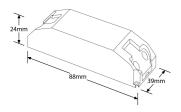

## **Product Specs:**

| Input Voltage | 200~240V AC | Width (mm)  | 39    |
|---------------|-------------|-------------|-------|
| Length (mm)   | 88          | Weight (Kg) | 0.061 |
| Height (mm)   | 24          |             |       |