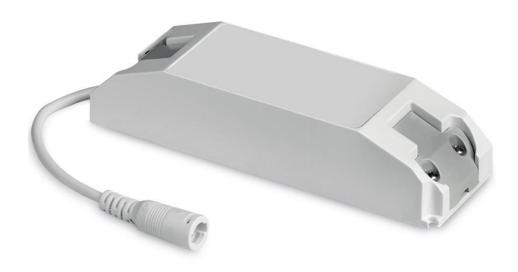

Product Description:

Slim-Fit  $^{\text{TM}}$  6W 270mA Dimmable Driver For Low Profile Downlight

Slim-Fit  $^{\text{TM}}$  6W 270mA Dimmable Driver For Low Profile Downlight

| SKU Code  | Wattage |
|-----------|---------|
| EN-PLDD06 | 6       |