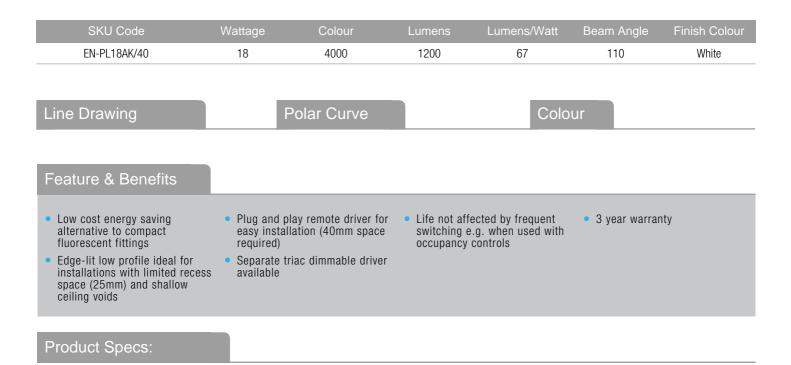

## 220-240V Fixed 18W Round Low Profile Non-Dimmable LED Downlight

The range of Slim-Fit<sup>™</sup> low profile downlights are engineered to deliver superior light output and uniformity utilising the latest edge-lit LED technology. At only 25mm deep including bracket, they are an ideal solution where ceiling voids are limited but high lumen output is required.

| Input Voltage         | 220~240V AC | Input Frequency    | 50/60HZ  |
|-----------------------|-------------|--------------------|----------|
| Power Factor          | 0.9         | Lifetime L70 (hrs) | 25000hrs |
| Overall Diameter (mm) | 225         | Height (mm)        | 25       |
| Cutout Diameter (mm)  | 210-        |                    |          |