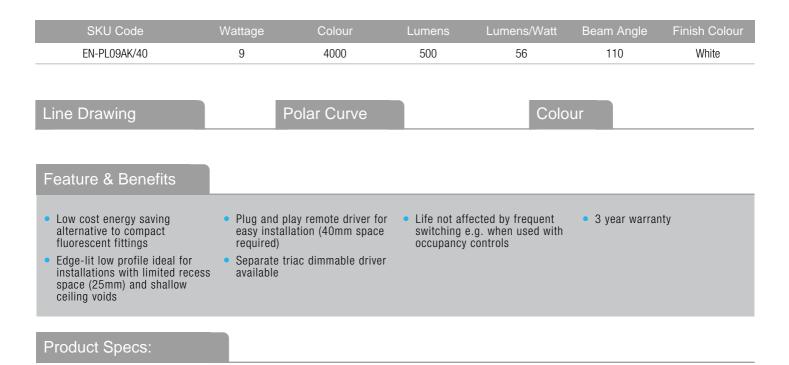

## 220-240V AC Fixed 9W Round Low Profile LED Downlight

The range of Slim-Fit<sup>™</sup> low profile downlights are engineered to deliver superior light output and uniformity utilising the latest edge-lit LED technology. At only 25mm deep including bracket, they are an ideal solution where ceiling voids are limited but high lumen output is required.

| Input Voltage         | 220~240V AC | Power Factor       |  |
|-----------------------|-------------|--------------------|--|
| IP Rating             | IP20        | Lifetime L70 (hrs) |  |
| Overall Diameter (mm) | 150         | Height (mm)        |  |
| Cutout Diameter (mm)  | 140-        |                    |  |