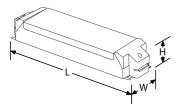

## **Product Specs:**

| Input Voltage                 | 220~240V AC | Power Factor | 0.90  |
|-------------------------------|-------------|--------------|-------|
| Operating Env. Temp. (Max) °C | 50°C        | Width (mm)   | 54    |
| Length (mm)                   | 212         | Weight (Kg)  | 0.475 |
| Operating Env. Temp. (Min) °C | -20°C       | Height (mm)  | 33    |