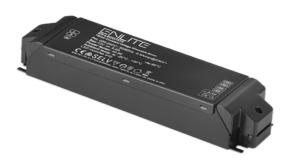

Product Description:

75W Triac Dimmable 12V Constant Voltage Driver

Triac dimmable 75W LED driver with 12V power

| SKU Code    | Wattage |
|-------------|---------|
| EN-LEDD7512 | 75      |

Line Drawing Polar Curve Colour