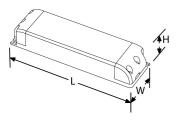

## **Product Specs:**

| Input Voltage                 | 220~240V DC | Power Factor | 0.95  |
|-------------------------------|-------------|--------------|-------|
| Operating Env. Temp. (Max) °C | 40°C        | Width (mm)   | 52    |
| Length (mm)                   | 180         | Weight (Kg)  | 0.363 |
| Operating Env. Temp. (Min) °C | -15°C       | Height (mm)  | 30    |