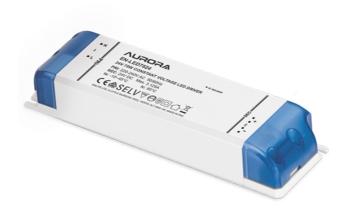

Product Description:

75W Non-Dimmable 24V Constant Voltage Driver

Non dimmable 75W LED driver with 24V power

| SKU Code   | Wattage |
|------------|---------|
| EN-LED7524 | 75      |

Line Drawing Polar Curve Colour

## **Product Specs:**

| Input Voltage                 | 220~240V DC | Power Factor | 0.95  |
|-------------------------------|-------------|--------------|-------|
| Operating Env. Temp. (Max) °C | 40°C        | Width (mm)   | 52    |
| Length (mm)                   | 180         | Weight (Kg)  | 0.363 |
| Operating Env. Temp. (Min) °C | -15°C       | Height (mm)  | 30    |