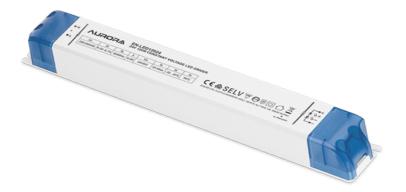

## 120W Non-Dimmable 24V Constant Voltage Driver

120W Non-Dimmable Constant Voltage Driver

| Feature & Benefits |             |              |      |
|--------------------|-------------|--------------|------|
| • 3 Year Warranty  |             |              |      |
| Product Specs:     |             |              |      |
| Input Voltage      | 220~240V AC | Power Factor | 0.95 |
| Width (mm)         | 40          | Length (mm)  | 300  |
| Weight (Kg)        | 0.421       | Height (mm)  | 30   |