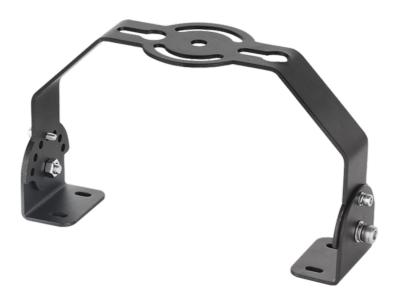

Product Description:

LED Highbay Mounting Bracket

LED Highbay Mounting Bracket

| SKU Code | Finish Colour |
|----------|---------------|
| EN-HBMB1 | Black         |
|          |               |

Line Drawing Polar Curve Colour

## Product Specs:

| Width (mm)       | 60    | Length (mm)     | 260 |
|------------------|-------|-----------------|-----|
| Weight (Kg)      | 0.724 | Height (mm)     | 121 |
| Base Length (mm) | 323   | Base Width (mm) | 80  |