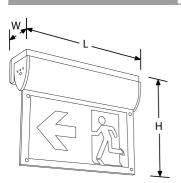

| SKU Code   | Wattage | Colour | Finish Colour | SKU Type  |
|------------|---------|--------|---------------|-----------|
| EN-EMLED22 | 7       | 6500   | Aluminium     | Emergency |

Line Drawing

Polar Curve

## **Product Specs:**

| Input Voltage      | 220~240V AC | Input Frequency | 50/60HZ   |
|--------------------|-------------|-----------------|-----------|
| Lifetime L70 (hrs) | 30000hrs    | Width (mm)      | 67        |
| Length (mm)        | 300         | Weight (Kg)     | 1.102     |
| Height (mm)        | 230         | Product Type    | Emergency |