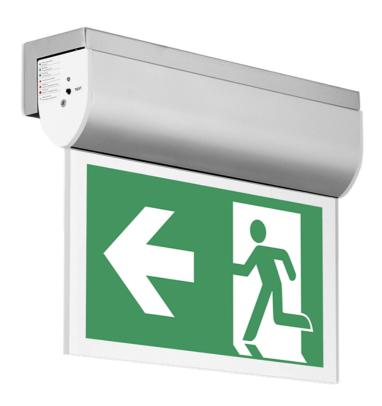

# **Emergency**

Product Description:

Wall Mounted Emergency Exit Sign

Range of maintained and non-maintained 240V aluminium ceiling mounted LED emergency exit signs with 3 hours emergency back-up duration.

| SKU Code   | Wattage | Colour | Finish Colour | SKU Type  |
|------------|---------|--------|---------------|-----------|
| EN-EMLED22 | 7       | 6500   | Aluminium     | Emergency |

Line Drawing

Polar Curve