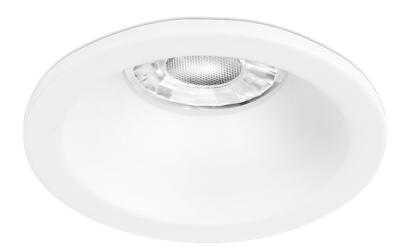

# EDLM<sup>™</sup> Fixed White Baffled IP65 Downlight

Range of architectural baffled GU10 downlights, designed to reduce direct glare from the light source. Super slim bezels help produce a flush finish, supplied with a Matt White finish.

### • High quality aluminium construction

· Baffle design to reduce direct glare

0.213

Downlights

 Supplied with GU10 lampholder
5 Year Warranty - lamp not included

IP65 rated

Weight (Kg) Product Type

| Product Specs: |             |
|----------------|-------------|
| Input Voltage  | 220~240V AC |
| Lamp Base      | GU10        |

| IP Rating             | IP65  |
|-----------------------|-------|
| Overall Diameter (mm) | 85    |
| Height (mm)           | 115   |
| Cutout Diameter (mm)  | 75-75 |