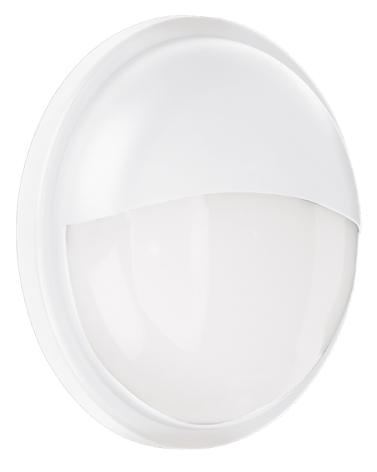

## Utilite<sup>™</sup>CS 300mm Eyelid Bezel Accessory for AU-BH130CS

Utilite™CS 300mm Eyelid Bezel Accessory for AU-BH130CS

| SKU Code     | Finish Colour |  |
|--------------|---------------|--|
| EN-BZE130BLK | Black         |  |
| EN-BZE130W   | White         |  |

## Feature & Benefits

• Interchangeable eyelid bezel • A

• Available in White or Black finish

| Product Specs:        |       |             |       |
|-----------------------|-------|-------------|-------|
| Dimmable              | No    | IP Rating   | None  |
| Overall Diameter (mm) | 300   | Lamp Base   | None  |
| Height (mm)           | 55    | Weight (Kg) | 0.162 |
| Positional Adjustment | Fixed |             |       |