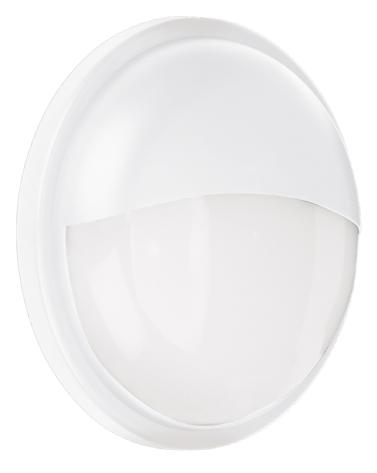

## Utilite<sup>™</sup>CS 221mm Eyelid Bezel Accessory for AU-BH120CS

Utilite™CS 221mm Eyelid Bezel Accessory for AU-BH120CS

| SKU Code     | Finish Colour<br>Black |  |
|--------------|------------------------|--|
| EN-BZE120BLK |                        |  |
| EN-BZE120W   | White                  |  |

## Feature & Benefits

• Interchangeable eyelid bezel • A

 Available in White or Black finish

| Product Specs:        |       |             |       |
|-----------------------|-------|-------------|-------|
| Dimmable              | No    | IP Rating   | None  |
| Overall Diameter (mm) | 221   | Lamp Base   | None  |
| Height (mm)           | 55    | Weight (Kg) | 0.058 |
| Positional Adjustment | Fixed |             |       |