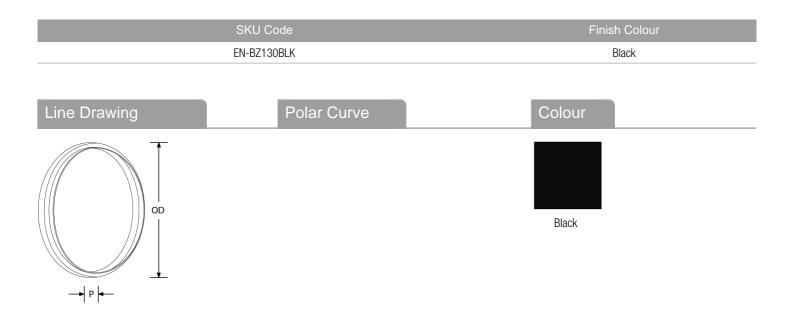

#### Interchangeable bezel Available in Black finish only

| Product Specs:        |       |             |       |
|-----------------------|-------|-------------|-------|
| Dimmable              | No    | IP Rating   | None  |
| Overall Diameter (mm) | 300   | Lamp Base   | None  |
| Height (mm)           | 35    | Weight (Kg) | 0.114 |
| Positional Adjustment | Fixed |             |       |