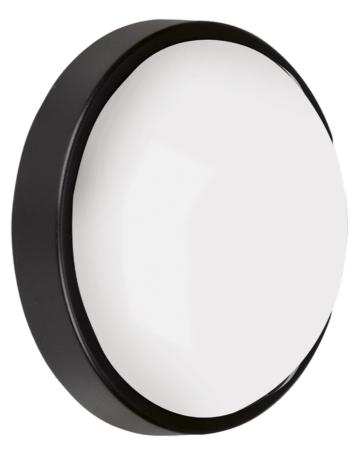

# Utilite<sup>™</sup>CS 300mm Bezel Accessory for AU-BH130CS

Utilite<sup>™</sup>CS 300mm Bezel Accessory for AU-BH130CS

#### Interchangeable bezel Available in Black finish only

| Product Specs:        |       |             |       |
|-----------------------|-------|-------------|-------|
| Dimmable              | No    | IP Rating   | None  |
| Overall Diameter (mm) | 300   | Lamp Base   | None  |
| Height (mm)           | 35    | Weight (Kg) | 0.114 |
| Positional Adjustment | Fixed |             |       |