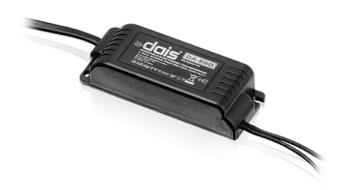

Product Description:

20-60W/VA Electronic Transformer

Electronic Transformers, fully dimmable with resistive and inductive dimmers. Maximum cable length from transformer to the furthest lamp is 2m.

| SKU Code | Wattage |
|----------|---------|
| DA-E60   | 60      |

## **Product Specs:**

| Input Voltage | 240~240V AC | Width (mm)  | 41    |
|---------------|-------------|-------------|-------|
| Length (mm)   | 100         | Weight (Kg) | 0.064 |
| Height (mm)   | 20          |             |       |