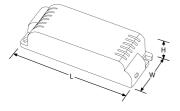

## **Product Specs:**

| Input Voltage | 240~240V AC | Width (mm)  | 41    |
|---------------|-------------|-------------|-------|
| Length (mm)   | 100         | Weight (Kg) | 0.064 |
| Height (mm)   | 20          |             |       |