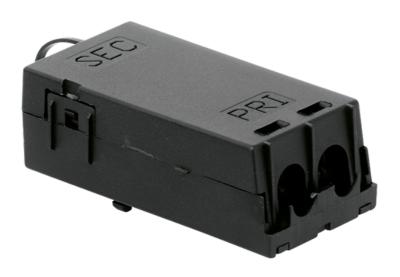

Product Description:

Toolless quick-release connector

This connector was designed to facilitate the electrical connection of luminaires. Its simple opening and its 3-pole quick-release terminal block allow it to be used in all installation situations.

## Feature & Benefits

- 16A quick connect connector
- No tools required for installation: clip closure
- Opening by flat screwdriver
- For primary cable 3 x 0.75 to, 5mm<sup>2</sup> - Secondary wiring with quick connector 3 x 0.75 to 1.5mm<sup>2</sup> rigid wires
- Traction stop made by pressure on the primary (by closing the cover)
- Traction stop at the secondary by cable clamp