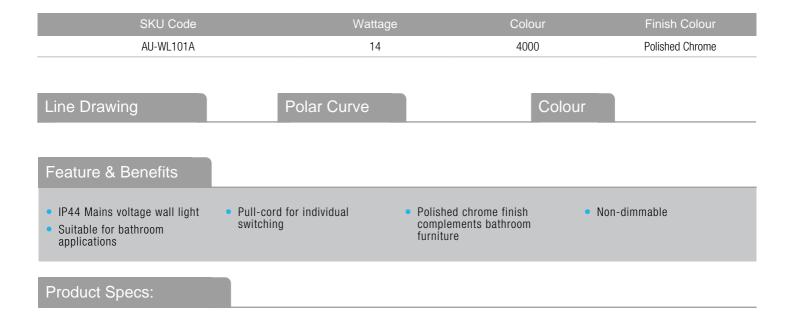

## Product Description:

## T5 14W IP44 Bathroom Light

These Fluorescent lights make a perfect addition to the wall or as Mirror lights in your bathroom.

| Input Voltage   | 220~240V AC | Input Frequency | 50/60HZ |
|-----------------|-------------|-----------------|---------|
| Lamp Base       | G5          | Width (mm)      | 60      |
| Length (mm)     | 635         | Weight (Kg)     | 1.009   |
| Projection (mm) | 62          | Height (mm)     | 46      |