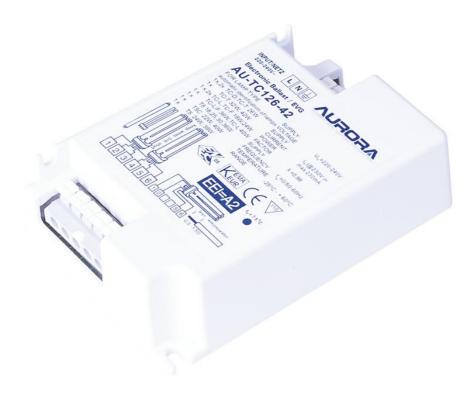

| Due due t |              |
|-----------|--------------|
| Product   | Lidecrintion |
| TIUUUUU   | Description: |

T5/TL5-C/T8 CFL Ballast

| Input Voltage | 220~250V AC | Width (mm)  | 78    |
|---------------|-------------|-------------|-------|
| Length (mm)   | 123         | Weight (Kg) | 0.194 |
| Height (mm)   | 31          |             |       |