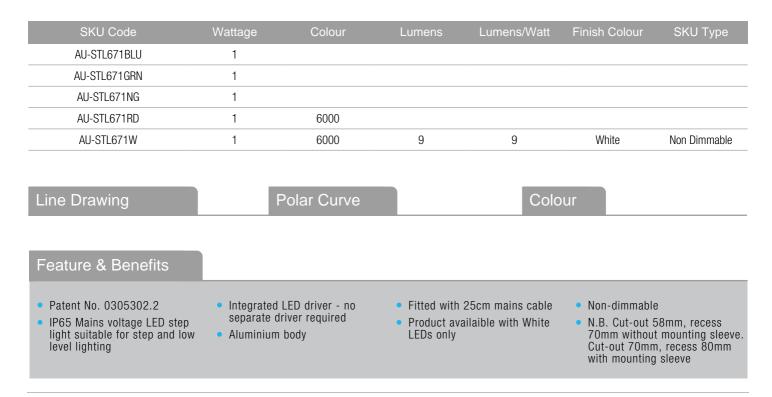

## **Product Description:**

1W IP65 Eyelid Wall Light

IP65 fixed recessed low-level luminaires with integral LED driver in eyelid shape. Use to define external areas such as stairways and walkways when recessed into the wall. Brushed Steel finish. LEDs are non-replaceable.

## **Product Specs:**

| Input Voltage         | 220~240V AC | Input Frequency      | 50/60HZ |
|-----------------------|-------------|----------------------|---------|
| Power Factor          | 0.04        | IP Rating            | IP65    |
| Width (mm)            | 73          | Length (mm)          | 73      |
| Overall Diameter (mm) | 73          | Weight (Kg)          | 0.238   |
| Projection (mm)       | 10          | Base Diameter (mm)   | 58      |
| Product Type          | Wall Lights | Cutout Diameter (mm) | 50-70   |
|                       |             |                      |         |