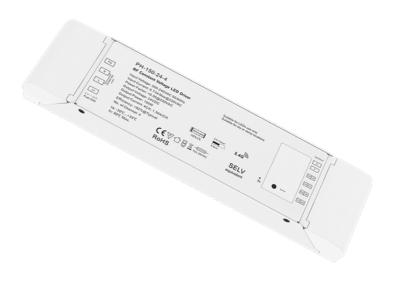

Product Description:

150W RGB / Tuneable White Driver with RF Control

A combined solution for LED strip, this LED driver and wireless receiver all in one offers more flexibility and less wiring, a LED Driver + wireless receiver combined. One of these "all in one" products can control RGB or Tuneable White LED strip based on the wiring and LED strip.

## Feature & Benefits

- 4 Channels for RGB + White control
- Combined LED driver and wireless receiver
- Control RGB or Tuneable White LED strip with same driver
- · Easier install, less wiring
- Simple pair solution for new/retrofit installs
- Compatible with EN-ST224RGB, EN-ST324RGB & EN-ST90CXB

## **Product Specs:**

| Input Voltage | 24~24V | Width (mm)  | 67    |
|---------------|--------|-------------|-------|
| Length (mm)   | 280    | Weight (Kg) | 0.851 |
| Height (mm)   | 36     |             |       |