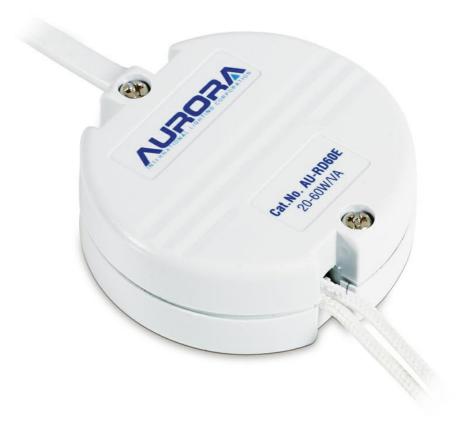

Product Description:

20-60W/VA Pre-Wired Electronic Transformer

## Feature & Benefits

- Fully dimmable with resistive & inductive dimmers
- Round electronic transformer for integration into luminaires or surface mounting
- Pre-Wired 20cm primary lead and 20cm heat resistant secondary leads
- Suitable for use in floor/desk lamp bases or low voltage plate lights
- 1.0kV SURGE PROTECTION EN 61547
- Safety compliance EN 61347
- EMC compliance EN 55015, EN 61000, EN 61547
- 10 Year guarantee

## **Product Specs:**

 Input Voltage
 220~250V AC
 Width (mm)
 58

 Weight (Kg)
 0.078
 Height (mm)
 25