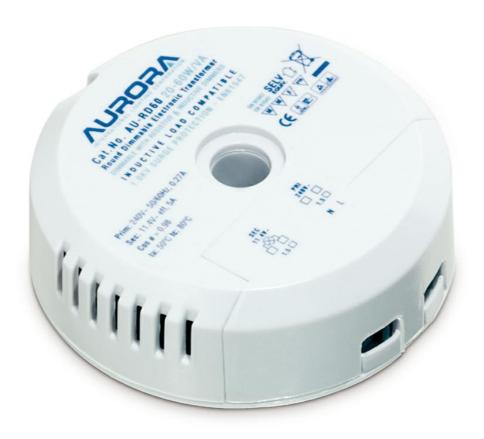

Product Description:

20-60W/VA Transformer

#### SKU Code

AU-RD60

Line Drawing

Polar Curve

Colour

## Feature & Benefits

- Fully dimmable with resistive & inductive dimmers
- Round electronic transformers for integration into luminaires or surface mounting
- Suitable for use in floor/desk lamp bases or low voltage plate lights
- 1.0kV SURGE PROTECTION EN 61547
- Safety compliance EN 61347
- EMC compliance EN 55015, EN 61000, EN 61547
- Wiring terminals -1 input/1 output
- 60W/VA Round electronic transformer
- Wiring terminals 1 input / 1 output
- 5 Year Warranty see www.auroralighting.com for details

## **Product Specs:**

| Input Voltage | 220~250V AC | Length (mm) | 76 |
|---------------|-------------|-------------|----|
| Weight (Kg)   | 0.092       | Height (mm) | 25 |