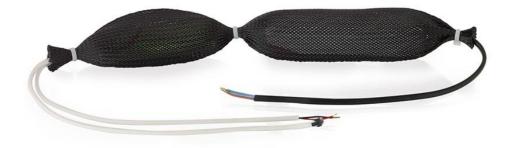

## 3 Hour Maintained Emergency Pack

Input Votage: 220-240V ac

3 Hour maintained emergency pack for conversion of the AU-DL10013AW,AU-DL10019AW,AU-DL10032AW LED downlights

| Input Voltage | 220~240V AC | Width (mm)  | 32    |
|---------------|-------------|-------------|-------|
| Length (mm)   | 360         | Weight (Kg) | 0.298 |
| Height (mm)   | 32          |             |       |