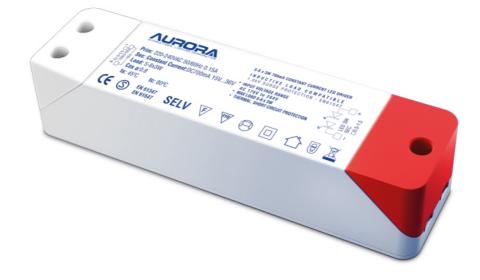

Product Description:

35W Dimmable Constant Current Driver

| Product | Shaaa  |
|---------|--------|
| FIOUUGL | SDECS. |
|         |        |

| Input Voltage | 220~250V AC | Width (mm)  | 46 |
|---------------|-------------|-------------|----|
| Length (mm)   | 169         | Height (mm) | 28 |