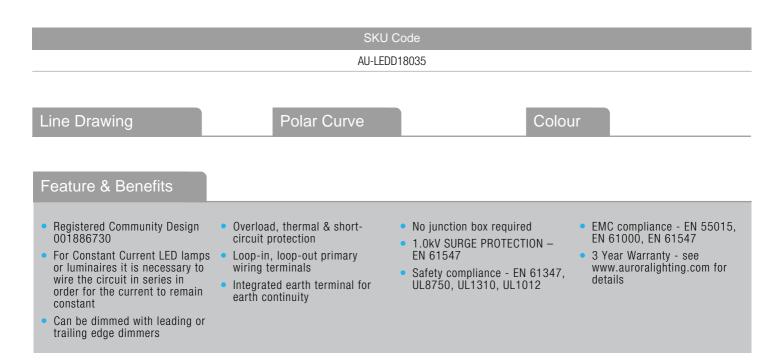

Product Description:

35W Dimmable Constant Current Driver

| Product | Shaaa  |
|---------|--------|
| FIOUUGL | SDECS. |
|         |        |

| Input Voltage | 220~250V AC | Width (mm)  | 46 |
|---------------|-------------|-------------|----|
| Length (mm)   | 169         | Height (mm) | 28 |