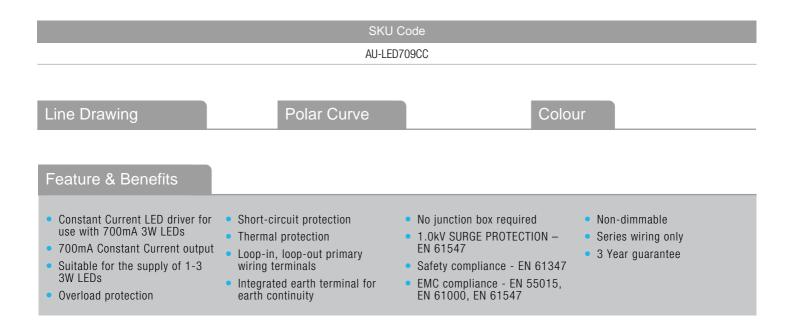

**Product Description:** 

3-9W Constant Current Driver

## **Product Specs:**

| Input Voltage | 100~250V AC | Width (mm)  | 38    |
|---------------|-------------|-------------|-------|
| Length (mm)   | 156         | Weight (Kg) | 0.088 |
| Height (mm)   | 24          |             |       |