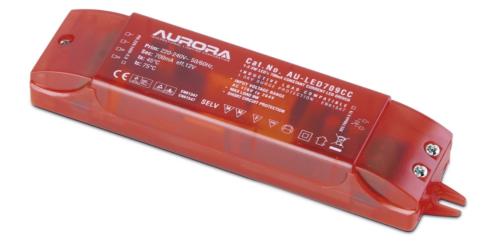

**Product Description:** 

3-9W Constant Current Driver

## **Product Specs:**

| Input Voltage | 100~250V AC | Width (mm)  | 38    |
|---------------|-------------|-------------|-------|
| Length (mm)   | 156         | Weight (Kg) | 0.088 |
| Height (mm)   | 24          |             |       |