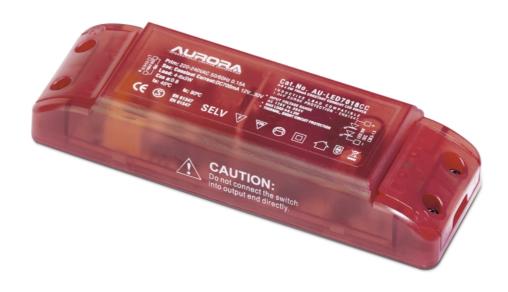

Product Description:

18W Constant Current Driver

#### SKU Code

AU-LED7018CC

Line Drawing

Polar Curve

Colour

### Feature & Benefits

- Constant current LED driver for use with 700mA 3W LEDs
- 700mA Constant current output
- Suitable for the supply of 4-6 3W LEDs
- Overload protection
- Short-circuit protection
- Thermal protection
- 1.0kV SURGE PROTECTION EN 61547
- Safety compliance EN 61347
- EMC compliance EN 55015, EN 61000, EN 61547
- Non-dimmable
- Series wiring only
- 3 Year guarantee

## **Product Specs:**

| Input Voltage | 220~250V AC | Width (mm)  | 43    |
|---------------|-------------|-------------|-------|
| Length (mm)   | 140         | Weight (Kg) | 0.117 |
| Height (mm)   | 24          |             |       |