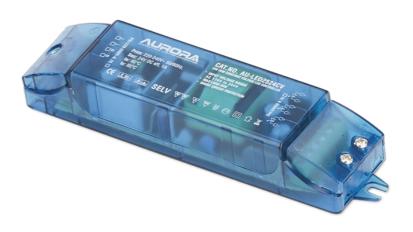

Product Description:

25W Non-Dimmable 24V Constant Voltage Driver

24V DC output. For the supply of low voltage LED luminaires.

| SKU Code     | Wattage |
|--------------|---------|
| AU-LED2524CV | 25      |

## Feature & Benefits

- Registered Community Design 001886730
- For the supply of low voltage LED lamps
- 24V DC output
- Overload protection
- Short circuit protection
- Thermal protection
- Secondary wiring terminals 3 outputs
- Loop-in, loop-out primary wiring terminals
- Integrated earth terminal for earth continuity
- No junction box required
- 1.0kV SURGE PROTECTION EN 61547
- Safety compliance EN 61347
- EMC compliance EN 55015, EN 61000, EN 61547
- Non-dimmable
- · Parallel wiring only
- 3 Year Warranty

## **Product Specs:**

| Input Voltage | 220~240V AC |
|---------------|-------------|
| Width (mm)    | 38          |
| Weight (Kg)   | 0.113       |
| Height (mm)   | 28          |

| Operating Env. Temp. (Max) °C | 40°C  |
|-------------------------------|-------|
| Length (mm)                   | 169   |
| Operating Env. Temp. (Min) °C | -20°C |