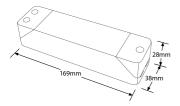

## **Product Specs:**

| Input Voltage | 220~240V AC |
|---------------|-------------|
| Width (mm)    | 38          |
| Weight (Kg)   | 0.113       |
| Height (mm)   | 28          |

| Operating Env. Temp. (Max) °C | 40°C  |
|-------------------------------|-------|
| Length (mm)                   | 169   |
| Operating Env. Temp. (Min) °C | -20°C |