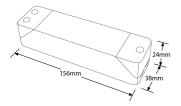

## **Product Specs:**

| Input Voltage | 100~264V AC | Width (mm)  | 38    |
|---------------|-------------|-------------|-------|
| Length (mm)   | 156         | Weight (Kg) | 0.093 |
| Height (mm)   | 24          |             |       |