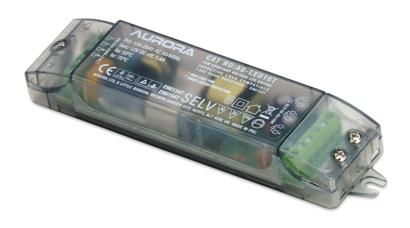

Product Description:

16W Non-Dimmable 12V Constant Voltage Driver

12V DC Non-Dimmable Constant Voltage LED Driver.

| SKU Code  | Wattage |
|-----------|---------|
| AU-LED16T | 16      |

Line Drawing Polar Curve Colour

## Feature & Benefits

- Registered Community Design 001886730
- For the supply of low voltage LED lamps
- 12V DC output
- Overload protection
- Short circuit protection
- Thermal protection
- Secondary wiring terminals 3 outputs
- Loop-in, loop-out primary wiring terminals
- Integrated earth terminal for earth continuity
- No junction box required
- 1.0kV SURGE PROTECTION EN 61547
- Safety compliance EN 61347
- EMC compliance EN 55015, EN 61000, EN 61547
- Non-dimmable
- Parallel wiring only
- NB when used with MR8 LED lamps minimum of 2 lamps
- 3 Year Warranty