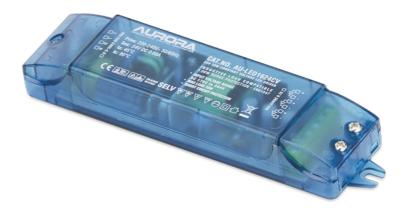

## 16W Non-Dimmable 24V Constant Voltage Driver

24V DC Non-Dimmable Constant Voltage LED Driver.

## Feature & Benefits

- Registered Community Design 001886730
- For the supply of low voltage LED lamps
- Short circuit protection
- Thermal protection

Product Specs:

- 24V DC output
- 1.0kV SURGE PROTECTION
- Secondary wiring terminals 3 outputs
- Loop-in, loop-out primary wiring terminals
- Integrated earth terminal for earth continuity
- No junction box required
- Non-dimmable
- Parallel wiring only
- 3 Year Warranty

| Input Voltage | 220~240V AC | Width (mm)  | 38    |
|---------------|-------------|-------------|-------|
| Length (mm)   | 156         | Weight (Kg) | 0.094 |
| Height (mm)   | 24          |             |       |