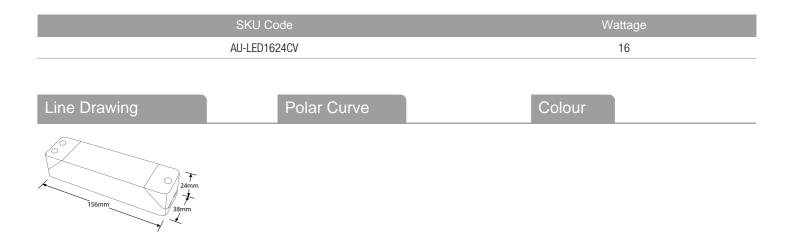

| Input Voltage | 220~240V AC | Width (mm)  | 38    |
|---------------|-------------|-------------|-------|
| Length (mm)   | 156         | Weight (Kg) | 0.094 |
| Height (mm)   | 24          |             |       |