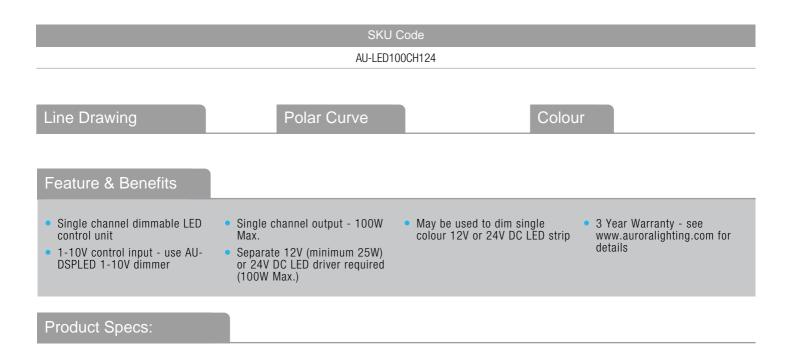

## 1 Channel Dimmable Control Unit

Single channel dimmable LED control unit. 1-10V control input - use AU-DSPLED 1-10V dimmer.

| Input Voltage | 12~24V DC | Width (mm)  | 38    |
|---------------|-----------|-------------|-------|
| Length (mm)   | 167       | Weight (Kg) | 0.072 |
| Height (mm)   | 30        |             |       |