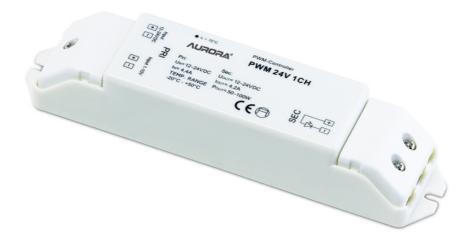

## 1 Channel Dimmable Control Unit

Single channel dimmable LED control unit. 1-10V control input - use AU-DSPLED 1-10V dimmer.

| Input Voltage | 12~24V DC | Width (mm)  | 38    |
|---------------|-----------|-------------|-------|
| Length (mm)   | 167       | Weight (Kg) | 0.072 |
| Height (mm)   | 30        |             |       |