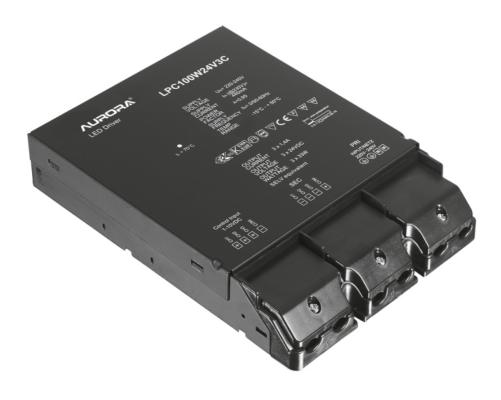

Product Description:

3 x 33W Dimmable Constant Voltage Driver

## Feature & Benefits

- Three Channel dimmable LED driver/controller
- 3 x 1-10V control inputs (can be tied together to dim all channels with one dimmer use AU-DSPLED 1-10V dimmer) OR AU-LEDMC1 3 channel RGB Sequencer
- Three Channel output RGB
- 33-Watts per channel
- Built in power supply, separate LED driver NOT required
- Up to 10 x AU-LED10024CH3 can be linked together to control up to 1000-Watts
- May be used to dim 24V DC RGB LED strip
- 3 Year guarantee

## **Product Specs:**

| Input Voltage | 220~250V AC | Width (mm)  | 129   |
|---------------|-------------|-------------|-------|
| Length (mm)   | 190         | Weight (Kg) | 0.585 |
| Height (mm)   | 33          |             |       |