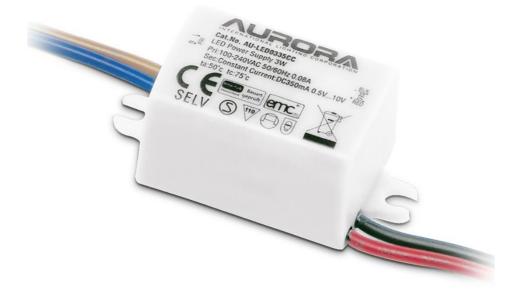

Product Description: 1W IP65 Non-Dimmable Constant Current Driver

## Product Specs:

| Input Voltage | 100~264V AC | Width (mm)  | 27   |
|---------------|-------------|-------------|------|
| Length (mm)   | 38          | Weight (Kg) | 0.04 |
| Height (mm)   | 21          |             |      |