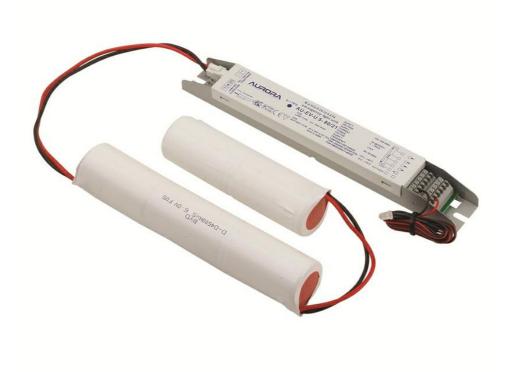

Product Description:

3 Hour Emergency Self Test Function Conversion Unit

|              | SKU Code    | _      |  |  |
|--------------|-------------|--------|--|--|
| AU-EV5/58ST  |             |        |  |  |
|              |             |        |  |  |
| Line Drawing | Polar Curve | Colour |  |  |

## Feature & Benefits

For conversion of fluorescent luminaires to emergency lighting use

## Product Specs:

| Input Voltage | 220~250V AC | Width (mm)  | 30    |
|---------------|-------------|-------------|-------|
| Length (mm)   | 235         | Weight (Kg) | 1.082 |
| Height (mm)   | 22          |             |       |