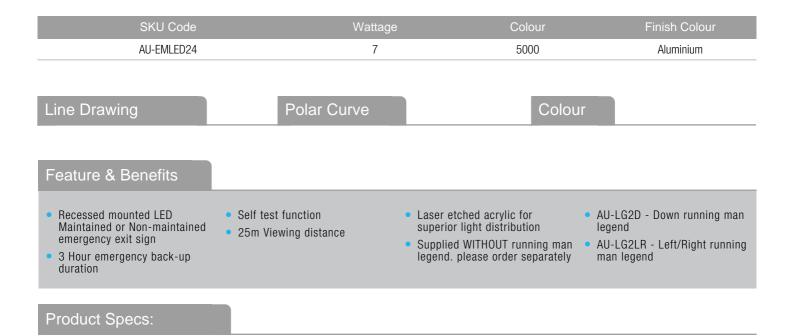

## **Product Description:**

Recess Emergency Exit Sign

Range of maintained and non-maintained 240V aluminium ceiling mounted LED emergency exit signs with 3 hours emergency back-up duration and 25m viewing distance. Laser etched acrylic for superior light distribution. Legends need to be ordered separately.