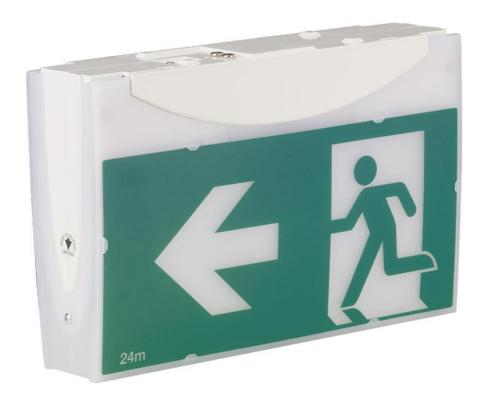

Product Description:

**Emergency Exit Sign Box** 

3W emergency exit sign offers a solution for tricky applications, it can be mounted to the wall or ceiling with a viewing distance of 24m offering adequate lighting. 3 year guarantee.