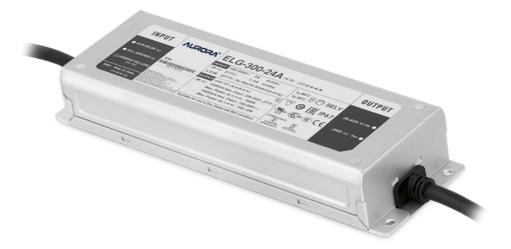

## 300W IP67 Non-Dimmable 24V Constant Voltage Driver

300W IP67 Non-Dimmable Constant Voltage Driver

## Feature & Benefits

IP67 rated - suitable for use in
3 Year Warranty outdoor LED lighting

| Product Specs: |             |                               |       |
|----------------|-------------|-------------------------------|-------|
| Input Voltage  | 100~305V AC | Operating Env. Temp. (Max) °C | 40°C  |
| Width (mm)     | 76          | Length (mm)                   | 246   |
| Weight (Kg)    | 1.355       | Operating Env. Temp. (Min) °C | -40°C |
| Height (mm)    | 40          |                               |       |