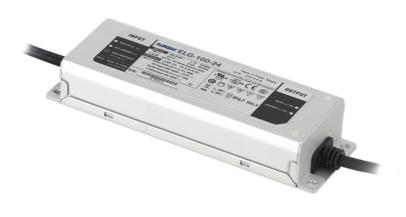

Product Description:

100W IP67 Non-Dimmable 24V Constant Voltage Driver

100W IP67 Non-Dimmable Constant Voltage Driver

| SKU Code      |  |
|---------------|--|
| AU-ELG-100-24 |  |

Line Drawing Polar Curve Colour

## Feature & Benefits

IP67 rated

24V LED driver

5 Year Warranty

## **Product Specs:**

| Input Voltage | 100~305V AC/DC |
|---------------|----------------|
| Width (mm)    | 63             |
| Weight (Kg)   | 0.756          |
| Height (mm)   | 35.5           |

| Operating Env. Temp. (Max) °C | 90°C  |
|-------------------------------|-------|
| Length (mm)                   | 199   |
| Operating Env. Temp. (Min) °C | -40°C |