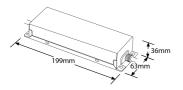

## **Product Specs:**

| Input Voltage | 100~305V AC/DC |
|---------------|----------------|
| Width (mm)    | 63             |
| Weight (Kg)   | 0.756          |
| Height (mm)   | 35.5           |

| Operating Env. Temp. (Max) °C | 90°C  |
|-------------------------------|-------|
| Length (mm)                   | 199   |
| Operating Env. Temp. (Min) °C | -40°C |