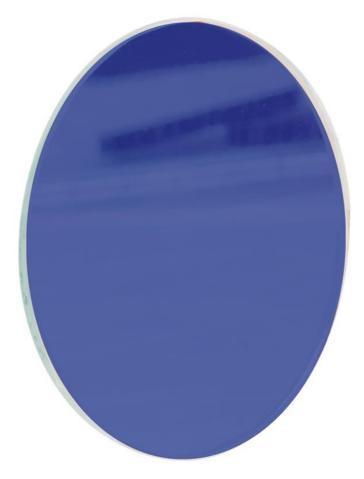

Product Description:

Eclyps 14W Chromatic Filter

14W Eclyps Chromatic Filter

| SKU Code   | Finish Colour |
|------------|---------------|
| AU-ECBCF14 | Blue          |
| AU-ECGCF14 | Green         |
| AU-ECRCF14 | Red           |
| AU-ECYCF14 | Yellow        |