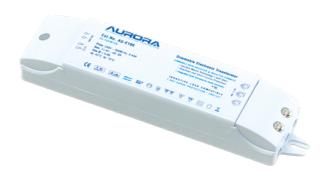

Product Description:

35-105W/VA Transformer

Premium Electronic Transformers, fully dimmable with resistive and inductive dimmers.

| SKU Code |  |
|----------|--|
|          |  |
| AU-E105  |  |

Line Drawing Polar Curve Colour

## Feature & Benefits

- Fully dimmable with resistive & inductive dimmers
- Auto-reset thermal protection
- Short circuit and overload protection
- 1.0kV SURGE PROTECTION EN 61547
- Loop-in, Loop-out' primary wiring terminals
- Integrated earth terminal for earth continuity
- No junction box required
- Secondary wiring terminals 3 outputs
- Maximum load on one output -105VA
- Safety compliance EN 61347
  - EMC compliance EN 55015, EN 61000, EN 61547
- 1 Year Warranty