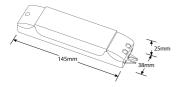

## **Product Specs:**

| Input Voltage | 220~250V AC | Width (mm)  |  |
|---------------|-------------|-------------|--|
| Length (mm)   | 145         | Weight (Kg) |  |
| Height (mm)   | 25          |             |  |

| Width (mm)  | 38    |
|-------------|-------|
| Weight (Kg) | 0.119 |