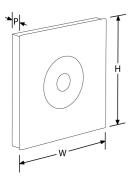

## **Product Specs:**

| Input Voltage | 12~24V DC | Width (mm)  | 85    |
|---------------|-----------|-------------|-------|
| Length (mm)   | 85        | Weight (Kg) | 0.136 |
| Height (mm)   | 30        |             |       |