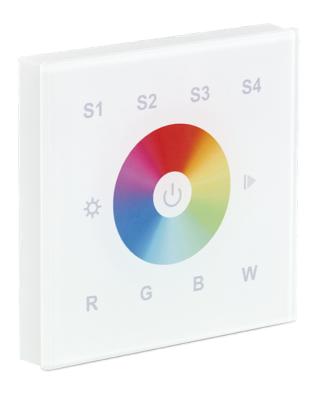

Product Description:

DMX RGB/RGBW Controller

DMX wall controller providing on-off control and full dimming. Pre-programmed effect and selection can be stored for up to 4 presets. Suitable for RGB and RGBW LED strip. Requires a 12V or 24V DC power supply (not included). Use to control up to x30 AU-DMX1500.

## Feature & Benefits

- Glass touch colour control wheel for simple colour selection
- Brightness control for smooth dimming
- Colour change mode with variable speed setting
- Memory settings to save user defined colour
- Requires a 12V or 24V DC supply (not included)
- Use to control AU-DMX1500