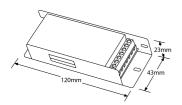

## Product Specs:

| Input Voltage | 12~24V DC | Width (mm)  | 43    |
|---------------|-----------|-------------|-------|
| Length (mm)   | 120       | Weight (Kg) | 0.131 |
| Height (mm)   | 23        |             |       |