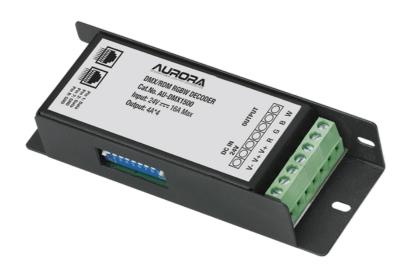

Product Description:

150W DMX RGB/RGBW 4 Channel Controller

DMX Colour change interface suitable for the control of 12V or 24V RGBW and RGB LED strip. Additional 12V or 24V LED driver required. Must be installed indoors.

## Feature & Benefits

- DMX Colour change interface suitable for the control of RGB LED strip
- Maximum load 150W
- Can be controlled using AU-DMXRGBC
- Must be installed indoors

## Product Specs:

| Input Voltage | 12~24V DC | Width (mm)  | 43    |
|---------------|-----------|-------------|-------|
| Length (mm)   | 120       | Weight (Kg) | 0.131 |
| Height (mm)   | 23        |             |       |