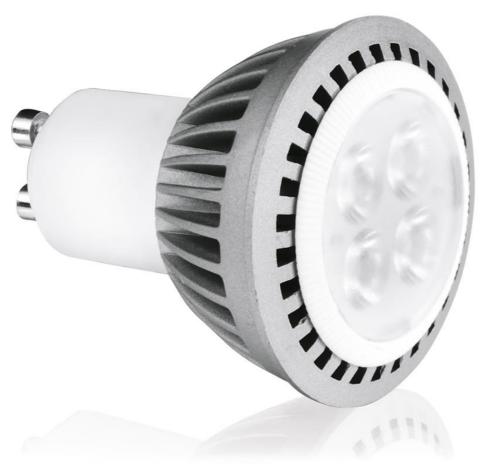

Product Description:

GU10 7W Dimmable Lamp

Incredible Premium High Powered 7W LED Bulbs. These bulbs provide more light than a standard halogen 50W bulb and really improve lighting in any area.

| SKU Code     | Colour | Lumens | Lumens/Watt | Wattage | Beam Angle | CRI |
|--------------|--------|--------|-------------|---------|------------|-----|
| AU-DGU107/30 | 3000   | 420    | 60          | 7       | 35         | 80  |
| AU-DGU107/40 | 4000   | 450    | 65          | 7       | 35         | 80  |