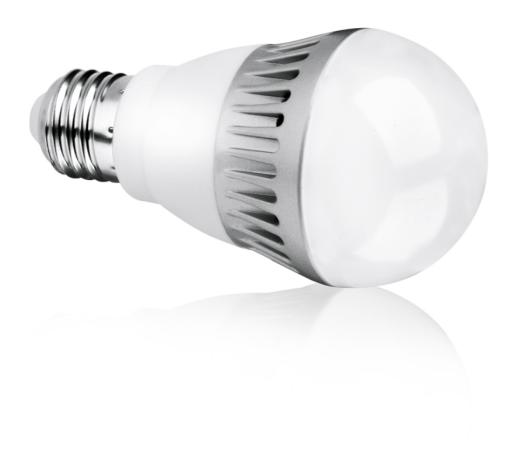

Product Description:

B22 12W Dimmable Lamp

| AU-DGLSB2212A/30 3000 720 60 | 12 |
|------------------------------|----|

Line Drawing Polar Curve Colour

## Feature & Benefits

- High output LED GLS and reflector lamps
- Crystal Cool Technology 4D ceramic thermal management
- High colour rendering index (Ra) 80
- Smooth and linear dimming on most dimmers (dimmable versions)
- Life to 70% lumen maintenance (L70) 25,000 Hours
  3 Year Warranty see www.auroralighting.com for

## Product Specs:

| Input Voltage  | 220~240V | Overall Diameter (mm) | 60  |
|----------------|----------|-----------------------|-----|
| Lamp Base      | B22      | Overall Height (mm)   | 112 |
| Lifetime Hours | 25000hrs |                       |     |