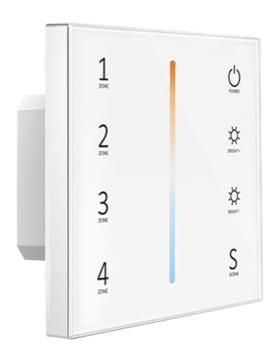

Product Description:

Tuneable White Battery Wall Controller

A tuneable white wall controller with the ability to increase or decrease LED strip brightness and mix between the colour temperatures on offer. Battery operated meaning it can be placed anywhere for control.

## Feature & Benefits

- Ability to dim tuneable white LED strip
- Tune between the different white colour options
- 15m working distance from LED Requires 2xAAA batteries
- Easier install, less wiring
- Can work alongside a remote (AU-CXRC1 or AU-CXRC2)
- Available in White or Black
- 5 Year Warranty