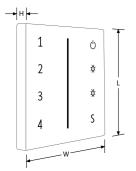

## **Product Specs:**

| Width (mm)  | 86    | Length (mm) | 86 |
|-------------|-------|-------------|----|
| Weight (Kg) | 0.163 | Height (mm) | 21 |