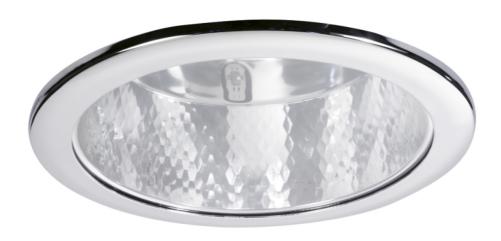

Product Description:

IP65 Twist-off Bezel with Clear Glass

|              | SKU Code    | Finish Colour   |
|--------------|-------------|-----------------|
| AU-CFA611PC  |             | Polished Chrome |
| AU-CFA611SN  |             | Satin Nickel    |
| AU-CFA611SS  |             |                 |
| Line Drawing | Polar Curve | Colour          |