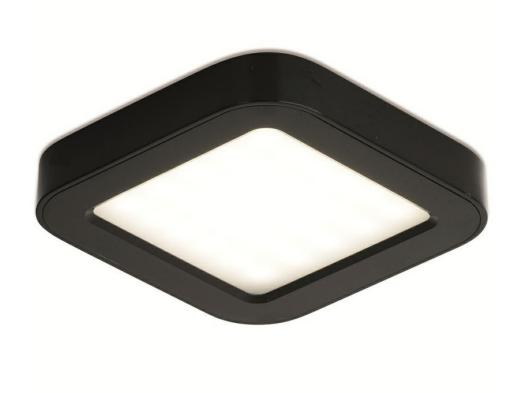

Product Description:

3W Square Cabinet Light

| SKU Code    | Wattage | Colour | Lumens | Lumens/Watt | Beam Angle |
|-------------|---------|--------|--------|-------------|------------|
| AU-CB101BLK | 3       | 3000   | 260    | 87          | 150        |
| AU-CB101W   | 3       | 3000   | 260    | 87          | 150        |

## Feature & Benefits

Surface mounted

- Suitable for mounting under, in or above kitchen cabinets, shelves, display cabinets, bookcases etc
- installation

Magnetic fixing for easy

- Frosted diffuser
- Supplied with 2m of cable with Mini AMP connector
- AU-AMP06 Mini AMP 6 way distributor accessory available
- Dimmable with AU-LEDD1012

## Product Specs:

| Input Voltage   | 12~12V DC | Width (mm)  | 75    |
|-----------------|-----------|-------------|-------|
| Length (mm)     | 75        | Weight (Kg) | 0.117 |
| Projection (mm) | 12        | Height (mm) | 12    |